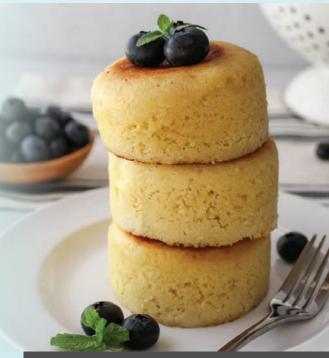

| 731-0220 | 10041449101924 | Buckwheat Pancake                 | 6/5 lb    |



Fluffy Japanese Pancakes with Krusteaz Professional Buttermilk Pancake Mix

## **LOOKING TO CHANGE IT UP?**

Try these recipes and more at Krusteazpro.com

**Crispy Chicken Waffle Sandwich** krusteazpro.com/recipe/107

Caramelized Banana Chocolate Pancake Wraps krusteazpro.com/recipe/44

Nutella Pancake Fritters krusteazpro.com/recipe/74

Since 1932, Krusteaz Professional® has been bringing simplicity to the kitchen. It's a heritage of quality ingredients, remarkable consistency and products as close to scratch as you'll ever find in a mix. Our promise, though, goes beyond simplicity and versatility in the kitchen. Our expertise can help you find baking and kitchen solutions, ranging from simple to sophisticated. It's easy to see why Krusteaz Professional® is a first choice of successful